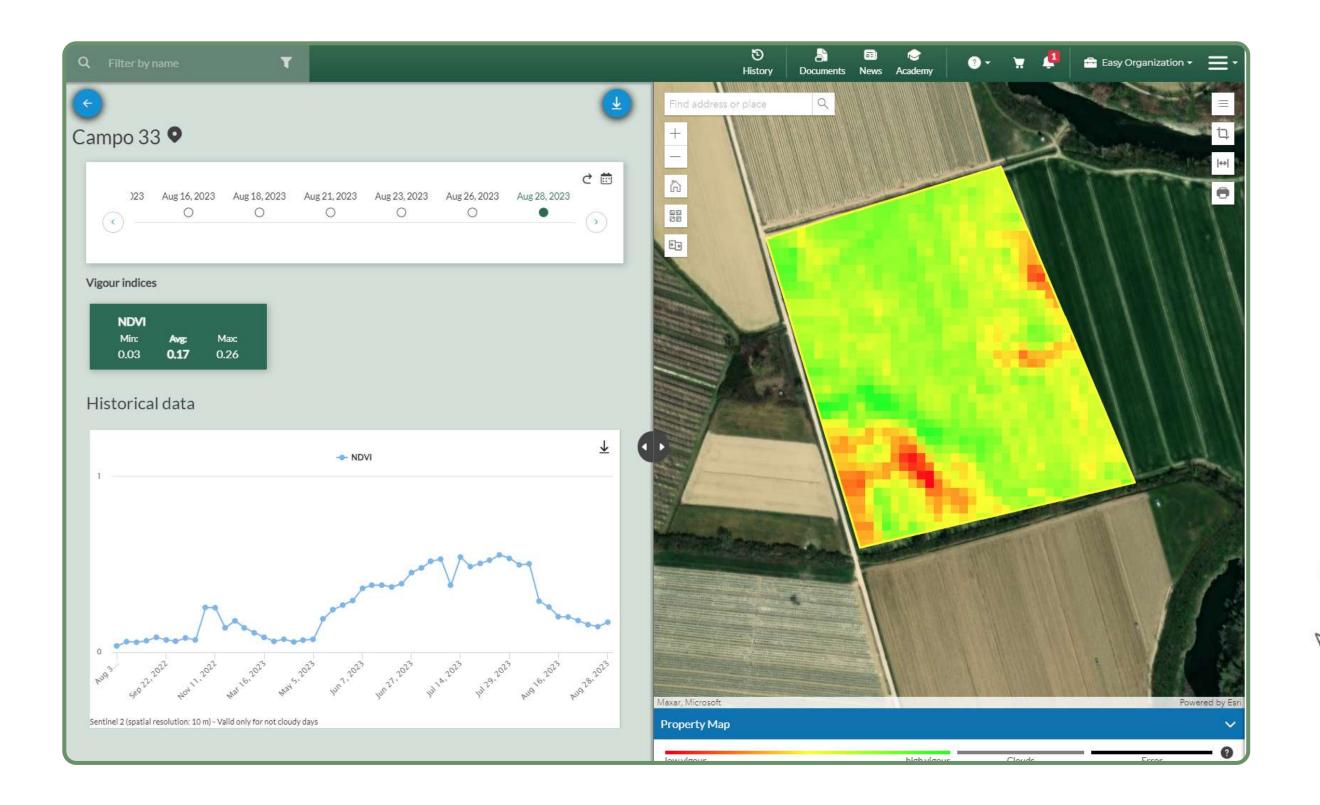

## SATELLITE IMAGERY

Consult Sentinel-2 satellite images with vigor, water stress and chlorophyll indices to assess the health of the crop and plan monitoring activities.

#### **DATA HISTORY**

Consult your farm's historical data and select a date from the past to analyze and compare accurate information on previous seasons.