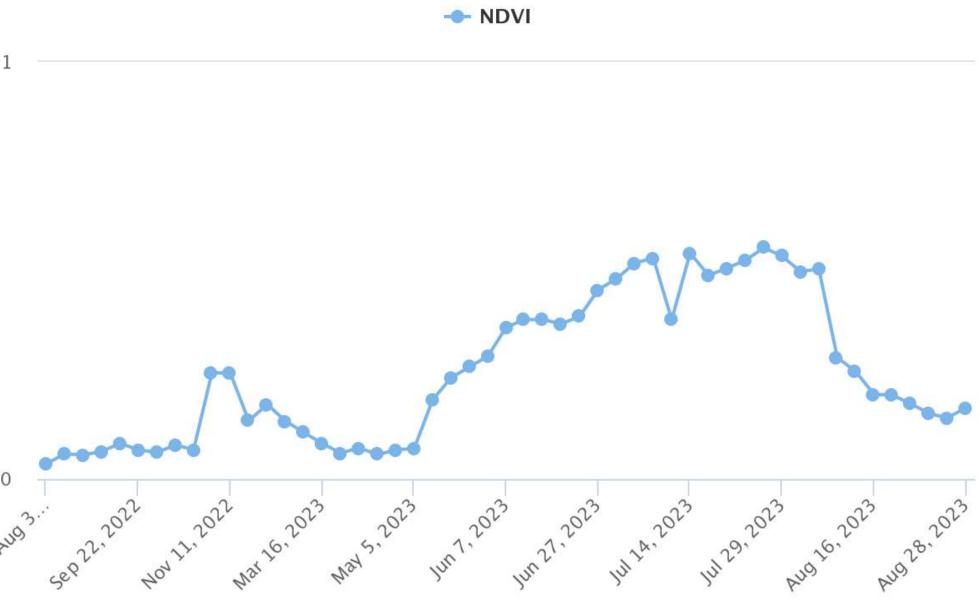

## SATELLITE IMAGERY

Consult Sentinel-2 satellite images with vigor, water stress and chlorophyll indices to assess the health of the crop and plan monitoring activities.

#### **DATA HISTORY**

Consult your farm's historical data and select a date from the past to analyze and compare accurate information on previous seasons.