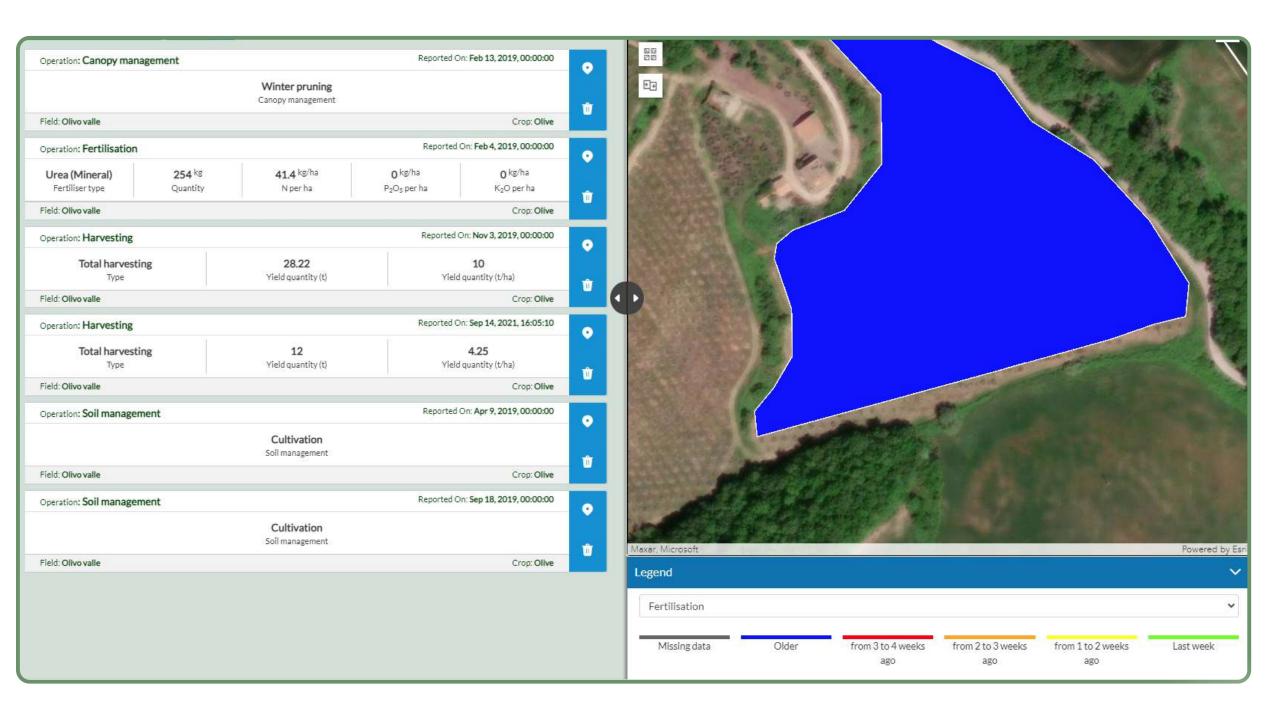

#### **CROP OPERATIONS**

Register where, how and when crop operations (treatments, fertilization, pruning, harvest) have been carried out. You can also access phytosanitary products database.