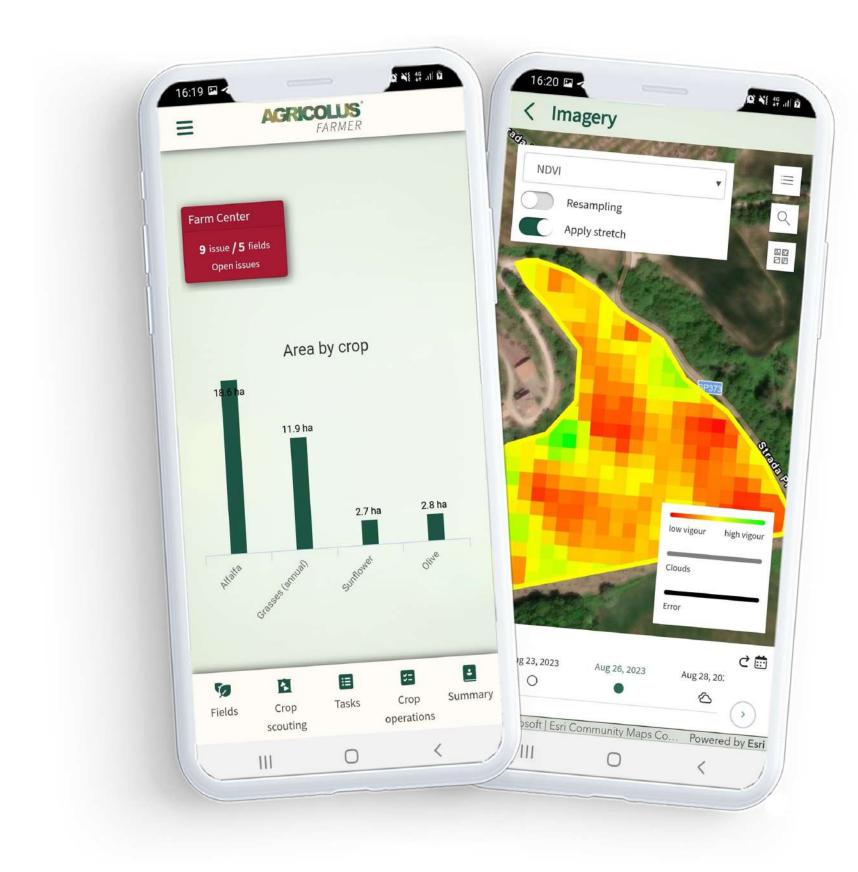

## SATELLITE IMAGERY

Consult Sentinel-2 satellite images with vigor, water stress and chlorophyll indices to assess the health of the crop and plan monitoring activities.

## **CROP SCOUTING**

Geolocate and register data from crop scouting by using the mobile App for phytosanitary monitoring and evaluation of crop development.

- ① ISSUES
- **DAMAGES**
- 章 PESTS AND DISEASES
- Д SOIL ANALYSIS