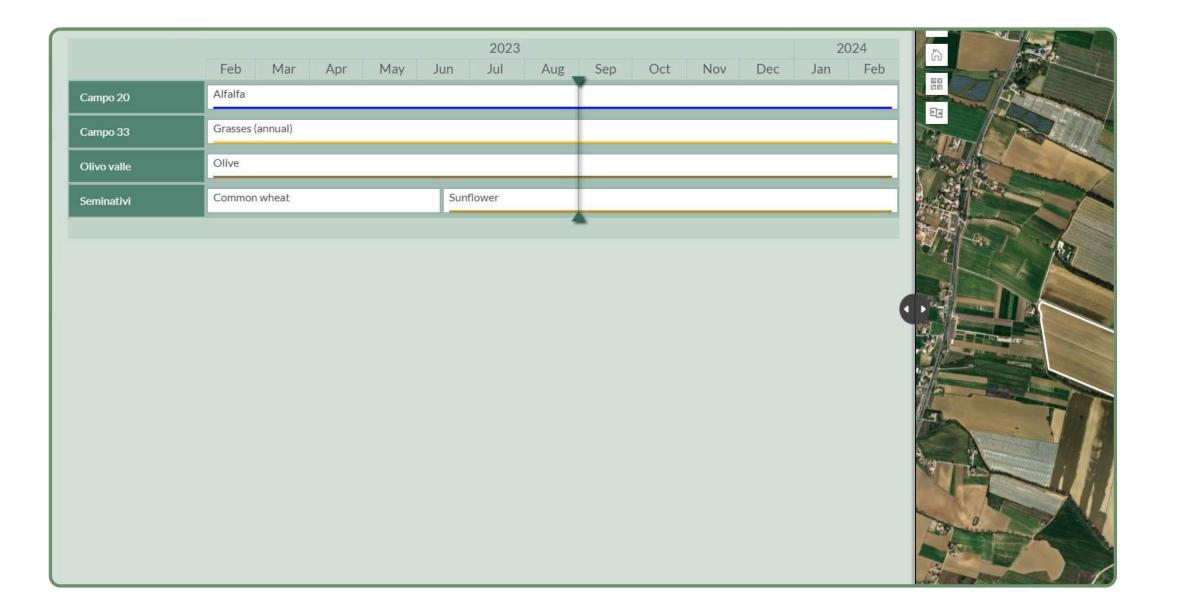

#### **CROP PLANNING**

Register and quickly visualize your crop planning to better plan the following season.