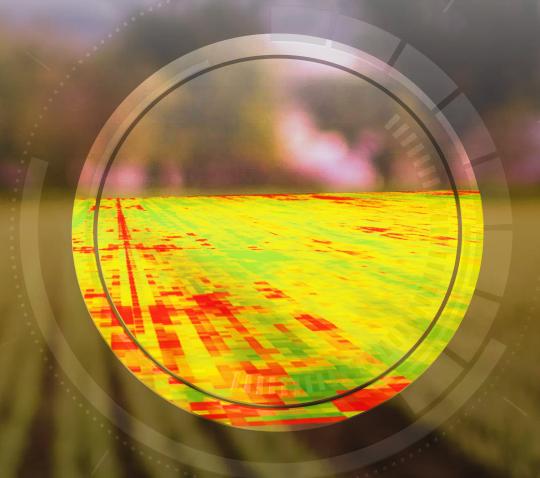

## SATELLITE IMAGERY

Consult Sentinel-2 satellite images with vigor, water stress and chlorophyll indices to assess the health of the crop and plan monitoring activities.