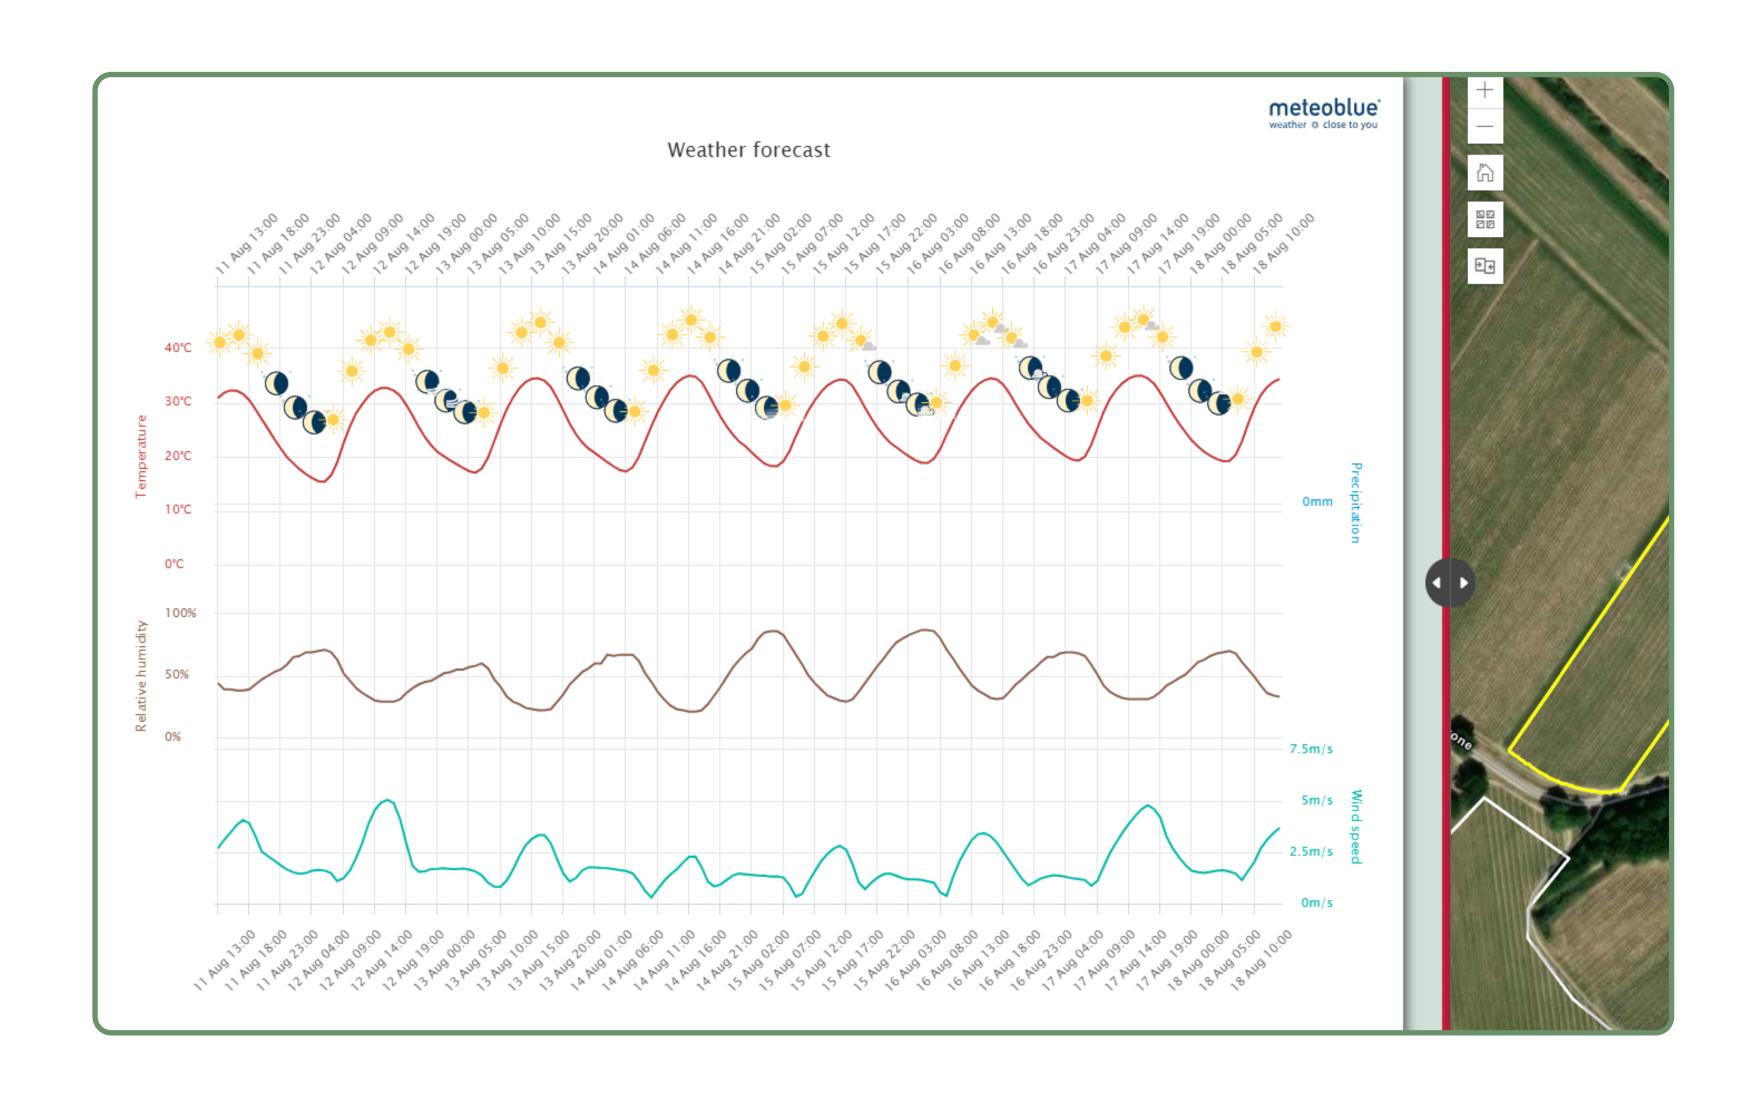

#### WEATHER FORECASTS

Consult professional weather forecasts up to 7 days updated every hour: temperature, humidity, wind speed, rainfall.